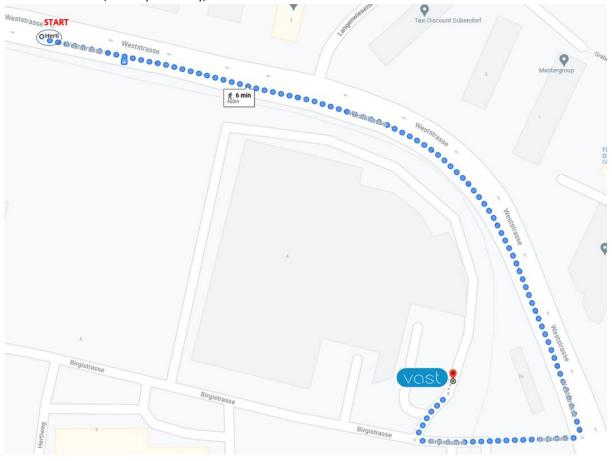

From Wallisellen, Herti ("START"), walk to the VAST location in around 6 minutes: